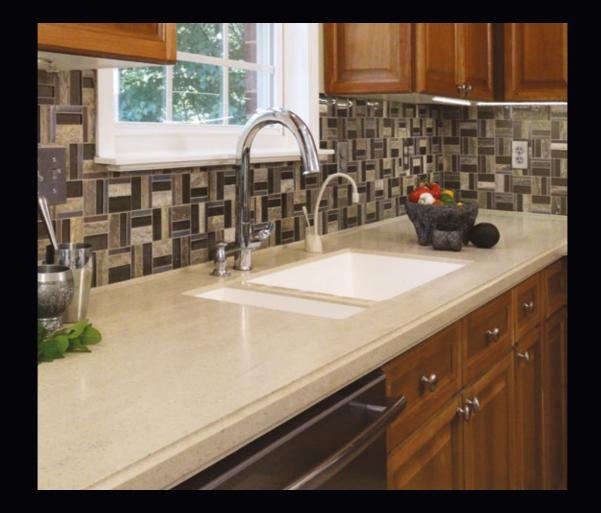

On the cover: Countertop shown in Tombolo MSS-817

Mystera Solid Surface offers striking designs for practical performance. From the bold to the subtle, the colors of Mystera can be thermoformed and fabricated for any surface application.