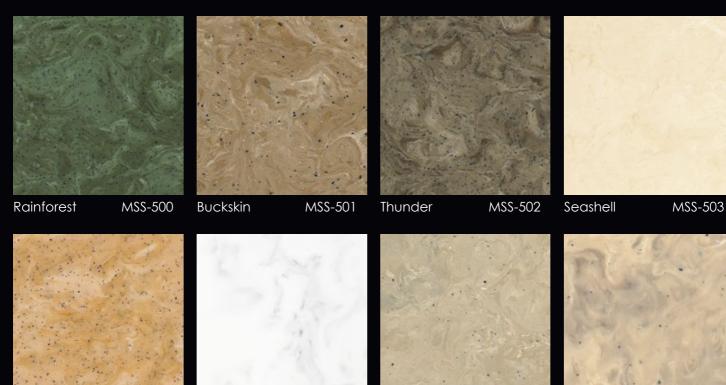

## FUSION SERIES

The Fusion colors have multi-directional veining and typically show two color tones. Most Fusion colors offer a quiet backdrop for featured design elements.

Santa Fe

MSS-526

Glacier

MSS-527

Desert

MSS-530 Tuscany MSS-552

#### **PLATINUM** SERIES

The Platinum colors, like the Fusion colors, have multi-directional veining. However, Platinum colors have more pigmentation to create a richer presentation. The bold look of the Platinum colors can be used as a focal point, or mixed with other contrasting designs.