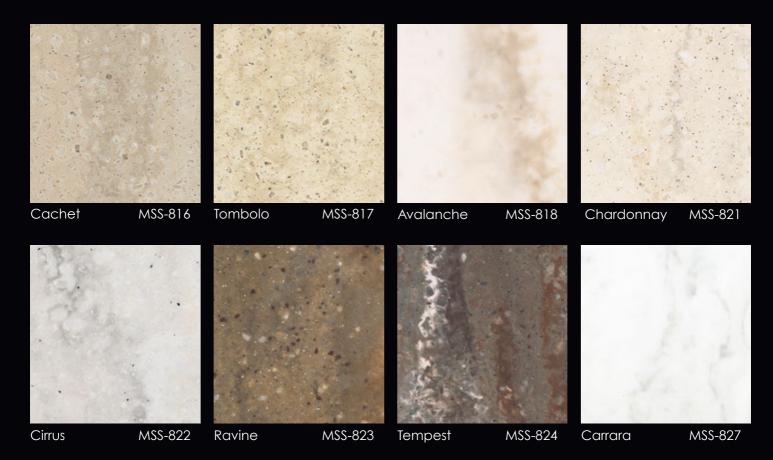

### WINSOME SERIES

The Winsome colors have linear veins with a distinct direction. The variation within each color is subtle with soft contrasts moving in and out of the pattern. These colors were selected specifically to support commercial design palettes, in addition to having residential applications. The neutral shades are versatile and can be paired with a wide array of colors. Thought should be given to laying out the linear design for "L" shaped countertops.